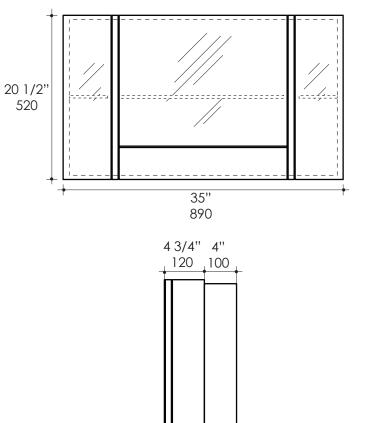

Notes: Drawings provided herein are meant to give the user an idea of the product and are not made to scale. The size in inches is rounded up to the nearest 1/16". Slight variances can often occur with porcelain and woodwork. Therefore, LACAVA will not be held responsible for any cutouts, countertops, or furniture made without the actual product or template from LACAVA. Differences in color, grain, appearance and texture are inherent in all natural woodwork, and should be expected. Variances in these qualities are not deemed manufacturing defects, and will not be accepted as valid reasons to return or exchange any LACAVA woodwork. Plumbing specifications are only a guideline and may need to be altered based on the application.

## **Product Specifications:**

\*\*\*REQUIRES MIN. 17" DOOR CLEARANCE OVER THE CABINET\*\*\*