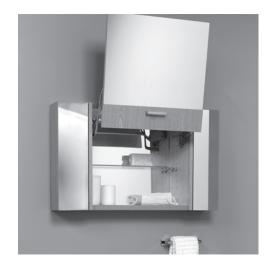

## Elusiva Medicine Cabinet Item #5160M

## Features:

- -Wall-mount semi-recessed medicine cabinet
- -Center mirrored door and 2 side mirrored doors
- -Center door opens vertically it requires min. 17" clearance over the cabinet
- -One adjustable glass shelf behind each mirrored door
- -Interior lighting and mirror
- -Customizable (please request a quote)
- -Handmade in ÜSA
- -Manufactured with low VOC finishes and wood from renewable forests